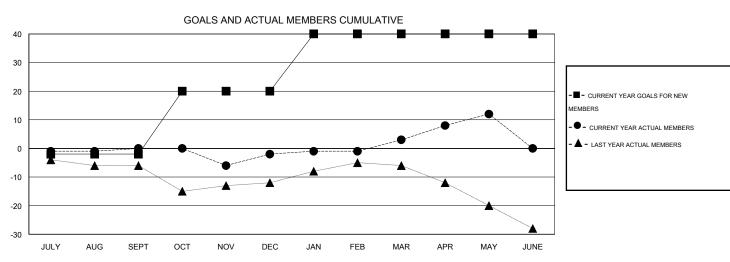

## MONTHLY MEMBERSHIP PROGRESS REPORT

District 120

Results as of: 5/31/2016

## **LOCATION ESTONIA**

GMT CA 4

|               |                  | Clubs            |                  |                  | Members               |                    |                                     |                    |                  |  |
|---------------|------------------|------------------|------------------|------------------|-----------------------|--------------------|-------------------------------------|--------------------|------------------|--|
|               | RESUL            | TS FOR 2015-2016 |                  |                  | RESULTS FOR 2015-2016 |                    |                                     |                    |                  |  |
| QUARTER       | NEW CLUB<br>GOAL | NEW CLUBS        | DROPPED<br>CLUBS | NET<br>GAIN/LOSS | QUARTER               | NEW MEMBER<br>GOAL | CHARTER AND<br>NEW MEMBERS<br>ADDED | DROPPED<br>MEMBERS | NET<br>GAIN/LOSS |  |
| JULY/AUG/SEPT | 0                | 0                | 0                | 0                | JULY/AUG/SEPT         | -2                 | 9                                   | 9                  | 0                |  |
| OCT/NOV/DEC   | 1                | 0                | 0                | 0                | OCT/NOV/DEC           | 22                 | 14                                  | 16                 | -2               |  |
| JAN/FEB/MAR   | 1                | 0                | 0                | 0                | JAN/FEB/MAR           | 20                 | 22                                  | 17                 | 5                |  |
| APR/MAY/JUNE  | 0                | 0                | 0                | 0                | APR/MAY/JUNE          | 0                  | 13                                  | 4                  | 9                |  |